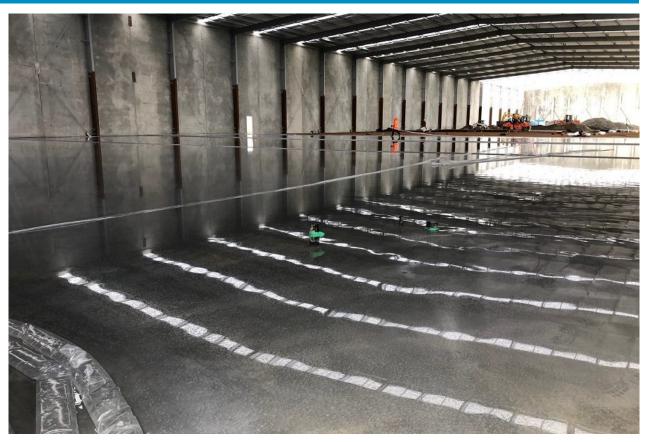

## WINSTONE WALLBOARDS CHRISTCHURCH

For joint free restrained slabs – Dramix Combi Slab continually proves to be the best solution.

When constructing large, jointless, restrained warehouse slabs, there are only two options. A conventionally reinforced slab with two layers of heavy mesh, or the much more economical Dramix Combi Slab solution utilising 4D Dramix fibres and a single layer of mesh.

## **Benefits**

- Seamless 8000m2 internal floor slab with no loints or Maintenance
- Higher load capacity compared to mesh or PT slab of the same thickness