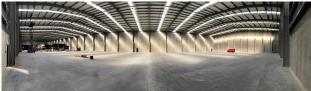

## **Benefits**

- Seamless 8000m2 internal floor slab with no loints or Maintenance
- Higher load capacity compared to mesh or PT slab of the same thickness