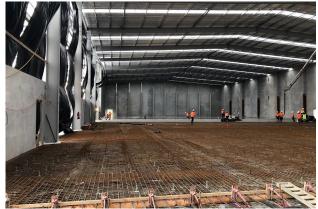

## WINSTONE WALLBOARDS CHRISTCHURCH

For joint free restrained slabs – Dramix Combi Slab continually proves to be the best solution.

When constructing large, jointless, restrained warehouse slabs, there are only two options. A conventionally reinforced slab with two layers of heavy mesh, or the much more economical Dramix Combi Slab solution utilising 4D Dramix fibres and a single layer of mesh.

## **Technical solution**

■ 4D 65/60BG fibre + single layer mesh