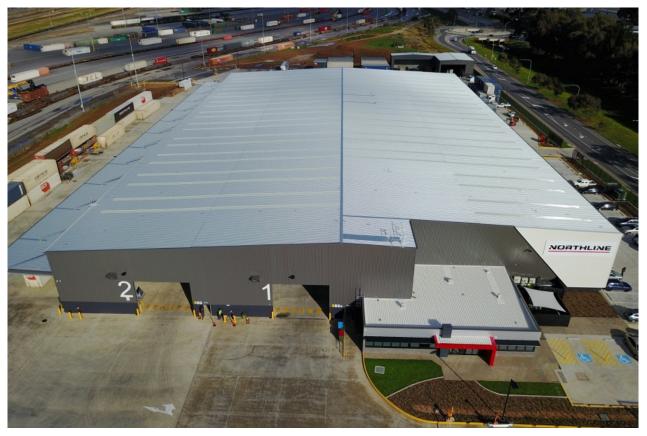

# NORTHLINE SA – UTILISE DRAMIX SOLUTION

The new 27,000sqm Northline facility in Regency Park, South Australia utilised the tried and tested Dramix fibre only jointless solution for the internal slabs. With the external slabs adopting a Dramix Combi Slab, enabling the removal of all saw cuts and all dowelled joints from the pavement. Having no joints makes for the most efficient design with the additional benefit of long term reduced maintenance cost with the removal of costly jointing systems.