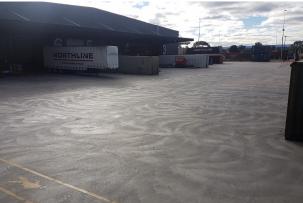

# NORTHLINE SA – UTILISE DRAMIX SOLUTION

The new 27,000sqm Northline facility in Regency Park, South Australia utilised the tried and tested Dramix fibre only jointless solution for the internal slabs. With the external slabs adopting a Dramix Combi Slab, enabling the removal of all saw cuts and all dowelled joints from the pavement. Having no joints makes for the most efficient design with the additional benefit of long term reduced maintenance cost with the removal of costly jointing systems.

#### Technical solution

- Dramix 4D External Heavy Duty Combi Slab
- Dramix 3D Internal Jointless Slab