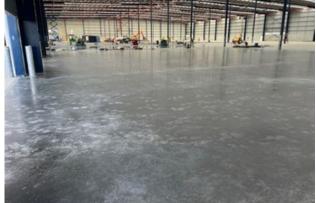

## NO COSMETICS REQUIRED FOR DRAMIX STEEL FIBRE SLABS

No imperfections in these slabs that need covering with the world leading makeup brands they are supporting. SpaceFrame know they can always rely on Bess Concrete to produce the highest quality Dramix steel fibre slabs, and that's exactly what they got on the new L'Oreal facility at Redbank. The finish is worthy of being associated with these iconic brands.