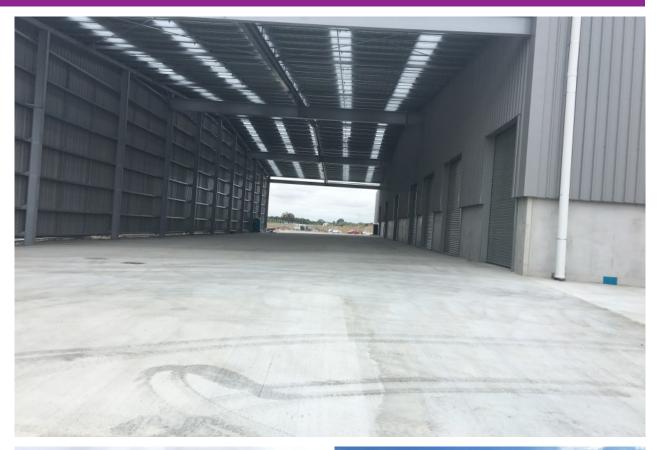

### External Saw Cut Free Combi Slab

The external yard pavements, which are heavily worked, were designed without saw cuts and had armoured full depth high moving plate dowels at 25m centres.

#### Technical solution

- 150mm thick
- Dramix 4D 65/60BG
- Customised mesh
- Full depth armoured plate dowels at 25m centres
- No saw cuts