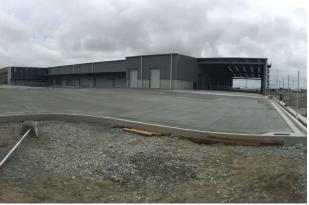

### External Saw Cut Free Combi Slab

The external yard pavements, which are heavily worked, were designed without saw cuts and had armoured full depth high moving plate dowels at 25m centres.

#### Technical solution

- 150mm thick
- Dramix 4D 65/60BG
- Customised mesh
- Full depth armoured plate dowels at 25m centres
- No saw cuts