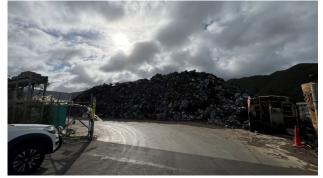

## MACAULAY METALS METAL RECYCLING YARD-WELLINGTON NZ

Macaulay's are scrap metal merchants. The top surface gets a hammering by the use of Metal Brush for moving the scrap. This is one of the best project examples where we can see using SFRC can achieve "Increased Durability, Improved Abrasion Resistance and Enhanced Impact Resistance".

Client/Developer/Engineers: Macaulay Metals

Contractor: Ace of Trades Ltd- Macaulay Metals Concrete Contractor

**Ready Mix Supplier:** Holcim New Zealand **Type(s):** Unrestrained Combi Slab – Yard Slab

## Technical solution

■ 280mm Combislab