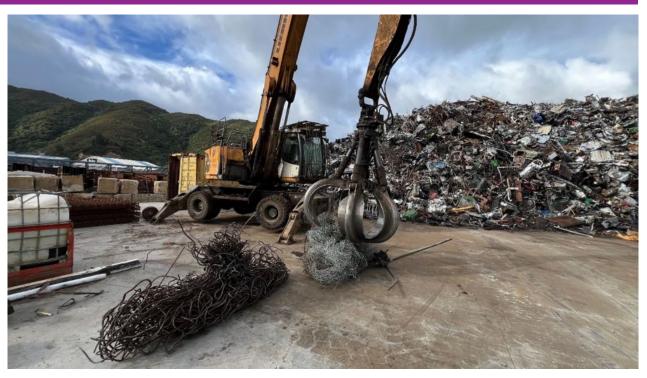

## MACAULAY METALS METAL RECYCLING YARD-WELLINGTON NZ

Macaulay's are scrap metal merchants. The top surface gets a hammering by the use of Metal Brush for moving the scrap. This is one of the best project examples where we can see using SFRC can achieve "Increased Durability, Improved Abrasion Resistance and Enhanced Impact Resistance".

Client/Developer/Engineers: Macaulay Metals

Contractor: Ace of Trades Ltd- Macaulay Metals Concrete Contractor

**Ready Mix Supplier:** Holcim New Zealand **Type(s):** Unrestrained Combi Slab – Yard Slab

## Technical solution

■ 280mm Combislab