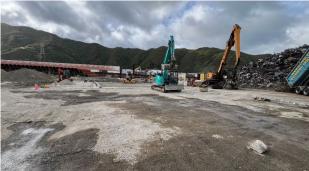

## MACAULAY METALS METAL RECYCLING YARD-WELLINGTON NZ

Macaulay's are scrap metal merchants. The top surface gets a hammering by the use of Metal Brush for moving the scrap. This is one of the best project examples where we can see using SFRC can achieve "Increased Durability, Improved Abrasion Resistance and Enhanced Impact Resistance".

Client/Developer/Engineers: Macaulay Metals

Contractor: Ace of Trades Ltd- Macaulay Metals Concrete Contractor

**Ready Mix Supplier:** Holcim New Zealand **Type(s):** Unrestrained Combi Slab – Yard Slab

## Technical solution

■ 280mm Combislab