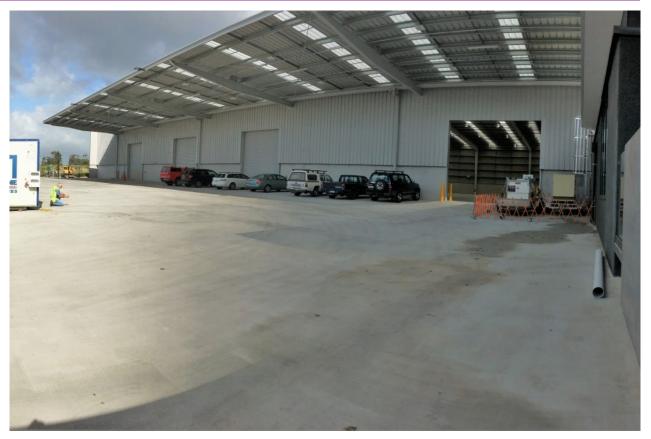

## LOGISTICS WAREHOUSE FACILITY

Saw Cut Free Logistics Warehouse Pavement

This was an external pavement for a logistics/warehousing facility with container and forklift loads. Dramix 4D Combi Slab was used to remove all the saw cuts and the inherent ongoing maintenance cost associated with saw cuts having to be re-sealed and saw cuts not initiating.