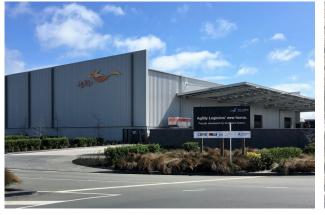

## LOGISTICS WAREHOUSE FACILITY

Saw Cut Free Logistics Warehouse Pavement

This was an external pavement for a logistics/warehousing facility with container and forklift loads. Dramix 4D Combi Slab was used to remove all the saw cuts and the inherent ongoing maintenance cost associated with saw cuts having to be re-sealed and saw cuts not initiating.