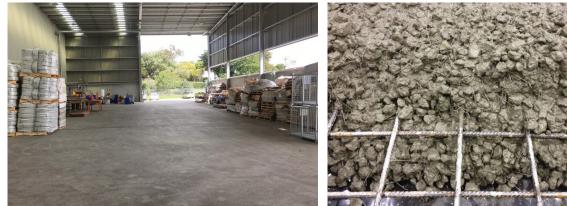

#### Saw Cut Free Breezeway

This was a breezeway pavement for a logistics warehousing facility with container and forklift loads. Dramix 4D Combi Slab was used to remove all the saw cuts and the inherent ongoing maintenance cost associated with saw cuts having to be re-sealed and saw cuts not initiating.

#### **Technical solution**

- 35mpa concrete
- Dramix 4D 65/60BG
- Light mesh