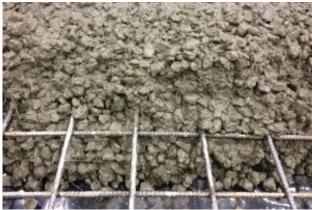

## **Technical solution**

- Fibre Type DRAMIX 4D 65/60BG
- Additional Reinforcement top layer of light mesh
- Constructed joint free and a nominal crack width of 0.25mm
- 40MPa concrete cylinder strength