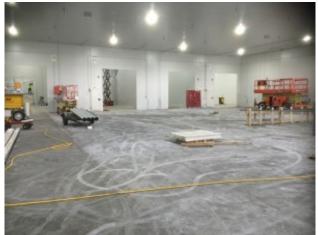

## LARGE CHILLER & FREEZER STORAGE FACILITY

New build, approx 10,000 SM. Warehouse with ambient & controlled temperature used for international air & ocean freight. 2 single level warehouses and cold store industrial buildings. Both buildings have a large warehouse area & 3 level office space.

## **Benefits**

Slab reduction for the same capacity
Large saw cut free slabs
Improved durability and elimination of joint damage from hard wheeled forklift
Reduced long term maintenance
Fast construction