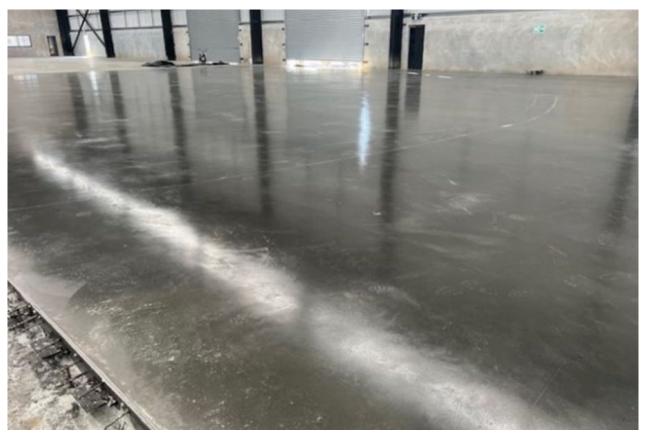

## **LAMINEX AT TRADECOAST**

Laminex were in need of a brand-new facility, and TradeCoast was the ideal location. After constructing all of the warehouses in this estate, McNab were again entrusted by Bootooloo Property to construct the 27,000m2 warehouse, which sits immediately alongside the Gateway Motorway. Morgan Consulting Engineers were more than happy to specify a Dramix steel fibre solution for the large Jointless slabs on the project, which Kraftur expertly placed, as usual with the tried and tested Neilsens concrete mix. The high-quality finished slabs are perfect for this large facility, which Laminex will be able to use for many years to come.