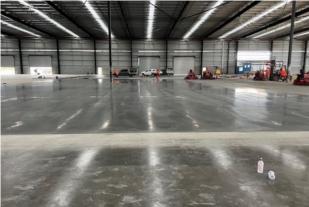

## **LAMINEX AT TRADECOAST**

Laminex were in need of a brand-new facility, and TradeCoast was the ideal location. After constructing all of the warehouses in this estate, McNab were again entrusted by Bootooloo Property to construct the 27,000m2 warehouse, which sits immediately alongside the Gateway Motorway. Morgan Consulting Engineers were more than happy to specify a Dramix steel fibre solution for the large Jointless slabs on the project, which Kraftur expertly placed, as usual with the tried and tested Neilsens concrete mix. The high-quality finished slabs are perfect for this large facility, which Laminex will be able to use for many years to come.