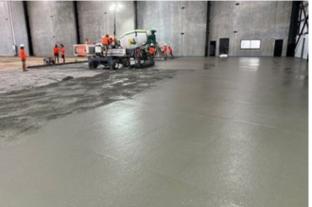

## **LAMINEX AT TRADECOAST**

Laminex were in need of a brand-new facility, and TradeCoast was the ideal location. After constructing all of the warehouses in this estate, McNab were again entrusted by Bootooloo Property to construct the 27,000m2 warehouse, which sits immediately alongside the Gateway Motorway. Morgan Consulting Engineers were more than happy to specify a Dramix steel fibre solution for the large Jointless slabs on the project, which Kraftur expertly placed, as usual with the tried and tested Neilsens concrete mix. The high-quality finished slabs are perfect for this large facility, which Laminex will be able to use for many years to come.