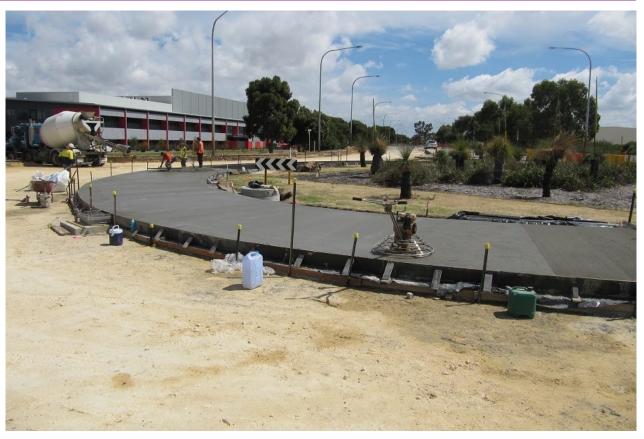

#### Combined Solution for Better Performance

The addition of Dramix steel fibres offered additional crack control for heavily trafficked roundabouts at the Perth International Airport precinct.

These roundabouts have been in service now for 9 years, take a look next time you're heading off on an overseas trip.

### **Technical solution**

- Combi Solution
- Dramix + Conventional Reinforcement
- No Joints

#### **Benefits**

Reduced long term maintenance. Improved durability under service loads. Continually reinforced pavements.