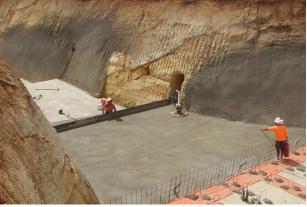

# HAPPY VALLEY OUTLET CHANNEL SOUTH AUSTRALIA

400m Long high flow channel designed to be water tight

SA Water engaged SMEC Engineering to design a 400m long flood channel to cope with a high water flow of 20m/sec. A channel of this size poses numerous detailing and construction issues, however the adoption of the Dramix Combi Slab solution ensured simplification of the traditional steel, removal of water stop joints, allowed for a quicker construction programme and met the required crack width requirement of 0.2mm.

### Technical solution

- Fibre type: Dramix® 4D 65/60BG
- Fully restrained slab Nominal C/W 0.2mm
- 35kg/m3
- 12mm custom mesh at 100mm centres Top
- Concrete quality: C40/50
- No Joints

### **Benefits**

- Reduced 2 layers of bars + mesh
- Eliminated joints
- Huge savings time and labour costs
- Increase in durability