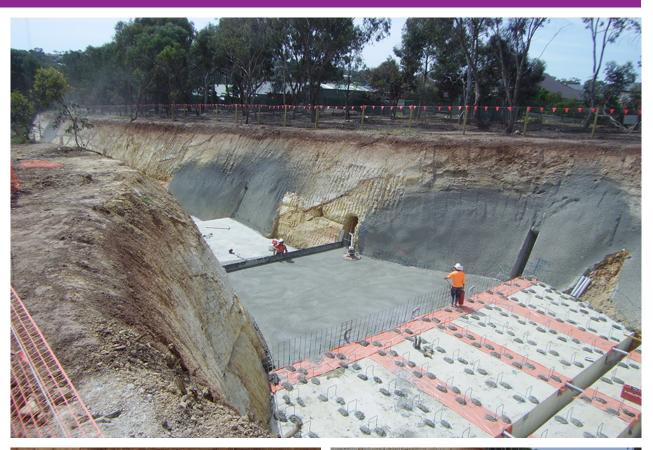

# HAPPY VALLEY OUTLET CHANNEL SOUTH AUSTRALIA

400m Long high flow channel designed to be water tight

SA Water engaged SMEC Engineering to design a 400m long flood channel to cope with a high water flow of 20m/sec. A channel of this size poses numerous detailing and construction issues, however the adoption of the Dramix Combi Slab solution ensured simplification of the traditional steel, removal of water stop joints, allowed for a quicker construction programme and met the required crack width requirement of 0.2mm.

### Technical solution

- Fibre type: Dramix® 4D 65/60BG
- Fully restrained slab Nominal C/W 0.2mm
- 35kg/m3
- 12mm custom mesh at 100mm centres Top
- Concrete quality: C40/50
- No Joints

### **Benefits**

- Reduced 2 layers of bars + mesh
- Eliminated joints
- Huge savings time and labour costs
- Increase in durability