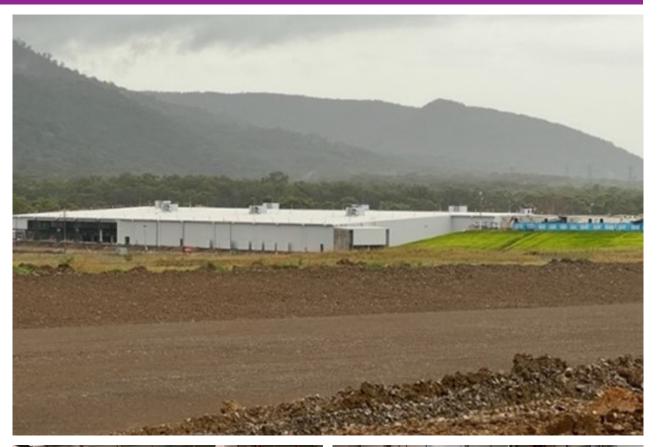

## **GLOBAL ENERGY – GLADSTONE**

Fortescue Future Industries build the first of their new green energy production facilities in Gladstone with **Dramix** 

This new 14,600m2 facility is the first of many to be constructed around the world for manufacturing electrolysis for the production of Hydrogen. FFI and Hutchies needed a high quality flat floor for the mostly automated facility, and Dramix was the obvious choice.

Developer: - Fortescue Future Industries

Builders: - Hutchinson

Engineers: – Tungsten Structures Premix Suppliers: – Boral Concrete Contractor: – Top End Steel Fixing