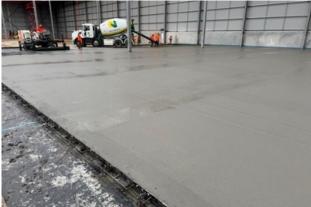

## FRASERS AND MCNAB USE DRAMIX AGAIN

As always, Frasers selected Dramix steel fibres as their slab solution of choice in their most recent project at Archerfield. The tried and tested expert team of McNab, KD Engineers, Kraftur, Neilsens Concrete, and BOSFA, were again selected by Frasers Property to construct the new 27,000m2 warehouse at Archerfield, and the experience of all of those players working together has again shone through with another successful project nearing completion.

Developer: Frasers Property Australia

Builder: McNab

Engineer: KD Engineering
Premix Supplier: Neilsens Concrete

Contractor: Kraftur