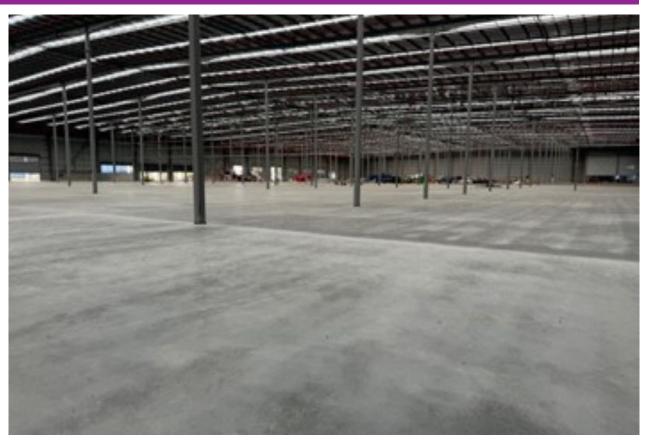

## FRASERS AND MCNAB USE DRAMIX AGAIN

As always, Frasers selected Dramix steel fibres as their slab solution of choice in their most recent project at Archerfield. The tried and tested expert team of McNab, KD Engineers, Kraftur, Neilsens Concrete, and BOSFA, were again selected by Frasers Property to construct the new 27,000m2 warehouse at Archerfield, and the experience of all of those players working together has again shone through with another successful project nearing completion.

Developer: Frasers Property Australia

Builder: McNab

Engineer: KD Engineering
Premix Supplier: Neilsens Concrete

Contractor: Kraftur