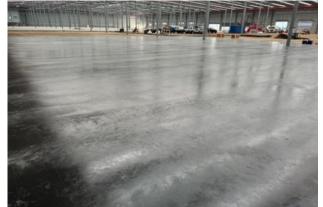

## FRASERS AND MCNAB USE DRAMIX AGAIN

As always, Frasers selected Dramix steel fibres as their slab solution of choice in their most recent project at Archerfield. The tried and tested expert team of McNab, KD Engineers, Kraftur, Neilsens Concrete, and BOSFA, were again selected by Frasers Property to construct the new 27,000m2 warehouse at Archerfield, and the experience of all of those players working together has again shone through with another successful project nearing completion.

Developer: Frasers Property Australia

Builder: McNab

Engineer: KD Engineering
Premix Supplier: Neilsens Concrete

Contractor: Kraftur