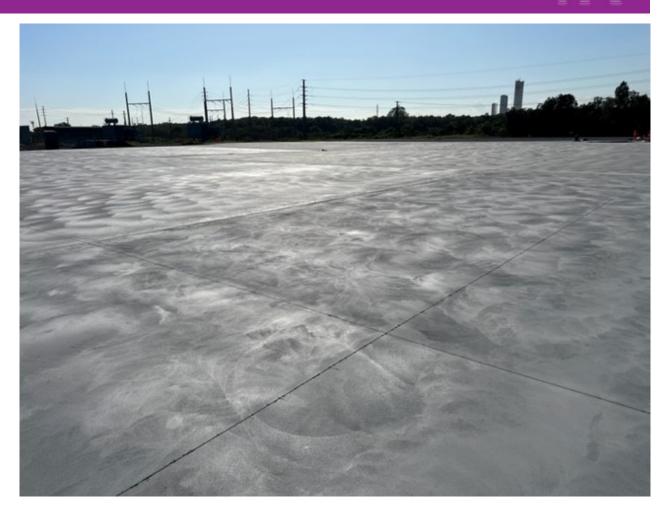

## DRAMIX – GREAT FOR EXTERNAL HARDSTANDS

Willenius Wilhelmsen Warehouse for BAC has Dramix steel fibres throughout the Internals and Externals. Hutchies could see the benefit of steel fibres, including the saw-cut fibre only external hardstand.

Dramix steel fibres are perfect for warehouse external pavements, offering a quick and easy solution that is more durable and longer lasting than other alternatives.

## **Benefits**

Faster and Easier to place.

No conventional reinforcing to deal with.

More Durable and Longer Lasting pavement.