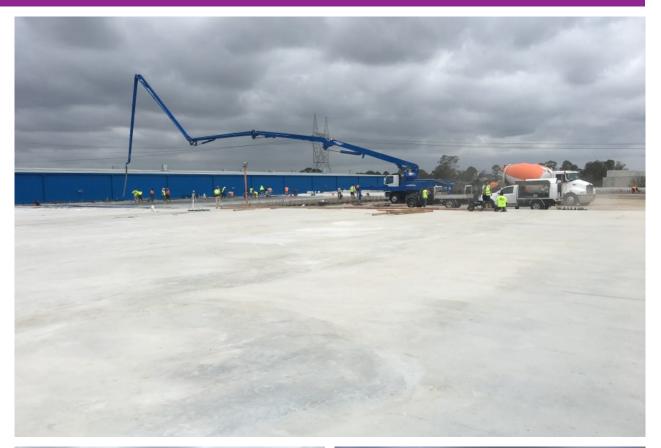

## DRAMIX 4D – HEAVY DUTY COMBI SLAB

Yet another container yard opts for a Dramix Combi Slab solution

11,000m2 External Container Pavement (Independent Real Estate Consortium)

Dramix 4D Combi Slab allowed for significant reduction in slab thickness from Conventional Design, including Client requirement for fully-loaded Container Pavement (no BPA reduction factor applied), the removal of Saw Cuts also attractive for long-term maintenance savings.