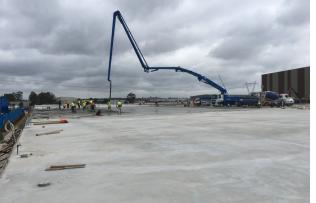

## DRAMIX 4D – HEAVY DUTY COMBI SLAB

Yet another container yard opts for a Dramix Combi Slab solution

11,000m2 External Container Pavement (Independent Real Estate Consortium)

Dramix 4D Combi Slab allowed for significant reduction in slab thickness from Conventional Design, including Client requirement for fully-loaded Container Pavement (no BPA reduction factor applied), the removal of Saw Cuts also attractive for long-term maintenance savings.