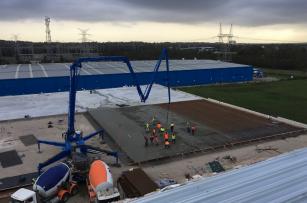

## DRAMIX 4D – HEAVY DUTY COMBI SLAB

Yet another container yard opts for a Dramix Combi Slab solution

11,000m2 External Container Pavement (Independent Real Estate Consortium)

Dramix 4D Combi Slab allowed for significant reduction in slab thickness from Conventional Design, including Client requirement for fully-loaded Container Pavement (no BPA reduction factor applied), the removal of Saw Cuts also attractive for long-term maintenance savings.