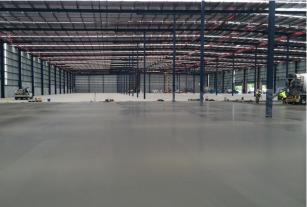

## DOUGLAS CONSTRUCTIONS CHOOSE DRAMIX

Dexus Property Group – Warehouse Facility at Larapinta in QLD

Douglas Constructions propose another Dramix steel fibre solution to Dexus Property Group for their new warehouse facility at Larapinta as a faster, cost effective, and overall better solution. The 23,000m2 warehouse was supplied by Holcim Concrete and poured by Bess Concrete to an outstanding quality in a very short timeframe.

## **Benefits**

Dramix fibre only Jointless slabs eliminate the need for any saw-cuts and potential maintenance issues associated with them. This solution also allowed Bess Concrete to pour the slabs much faster by removing the conventional steel, in many cases pouring two adjacent slabs on the same day.