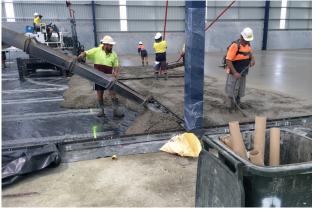

## DOUGLAS CONSTRUCTIONS CHOOSE DRAMIX

Dexus Property Group – Warehouse Facility at Larapinta in QLD

Douglas Constructions propose another Dramix steel fibre solution to Dexus Property Group for their new warehouse facility at Larapinta as a faster, cost effective, and overall better solution. The 23,000m2 warehouse was supplied by Holcim Concrete and poured by Bess Concrete to an outstanding quality in a very short timeframe.

## **Benefits**

Dramix fibre only Jointless slabs eliminate the need for any saw-cuts and potential maintenance issues associated with them. This solution also allowed Bess Concrete to pour the slabs much faster by removing the conventional steel, in many cases pouring two adjacent slabs on the same day.