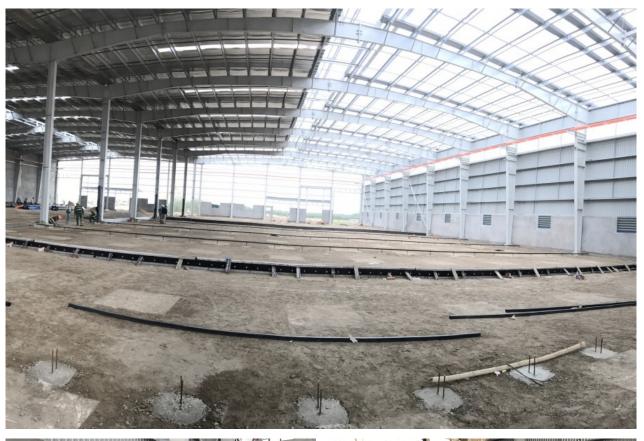

## DINH VU WAREHOUSE VIETNAM USE DRAMIX 5D FOR SLAB ON PILE

Dramix 5D Slab on Piles cost effective solution for warehouse at Dinh Vu, Hai Phong.

The new renting warehouse for WWWHP (World Wide Warehouse Hai Phong) in Dinh Vu, is designed as a Slab on Pile to carry 4t post loads from the racking system and a UDL of up to 3t/m2.

The Dramix 5D Slab on Pile solution was chosen as the most cost effective solution, with a reduction in the slab thickness and removing up to 90% of the traditional reinforcing.