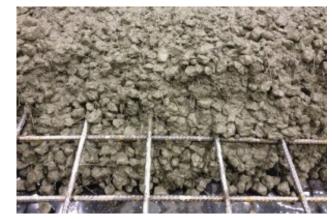

## **Technical solution**

- Fibre Type DRAMIX® 4D 65/60BG
- Additional Reinforcement top layer of light mesh
- Constructed with no saw cuts
- C35/45 concrete
- Contractor : Fletcher Construction