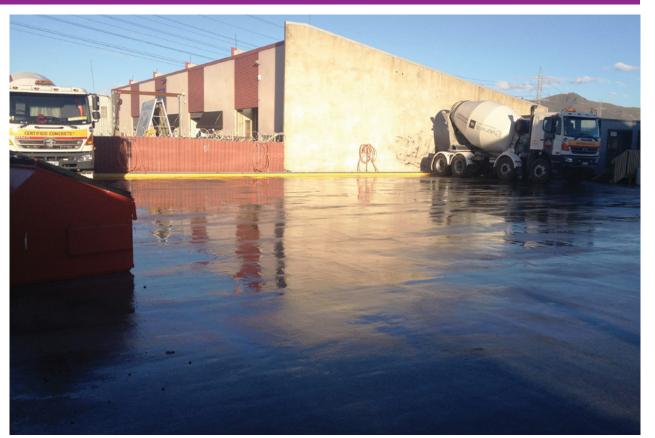

## **YARD SLAB – CHRISTCHURCH**

Sealing of external saw cut joints is time consuming, expensive and requires ongoing maintenance. The Dramix® 4D CombiSlab solution enabled the construction of 30m x 30m saw cut free panel using one layer of mesh plus Dramix®. Design crack width of 0.25mm.