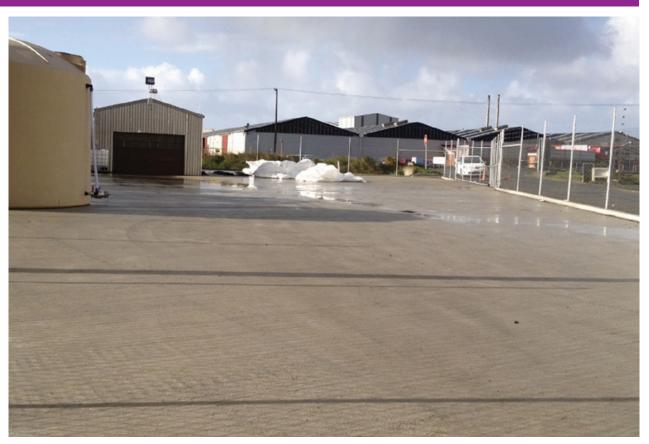

## **COMBI SLAB – TANK BUND SLAB**

The Dramix® Combi Slab solution enabled the construction of the whole slab completely joint free using one layer of mesh plus Dramix®.

This project required a joint free watertight slab to support tanks containing water and fertilizer. This required a crack width calculation of 0.2mm.

## **Benefits**

- Liquid tight joint free slab
- Reduced long term maintenance
- Improved durability and elimination of expensive watertight joints