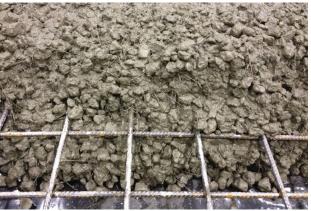

## **Technical solution**

- Fibre Type DRAMIX®
- Additional Reinforcement top layer of mesh
- Constructed completely joint free
- C30/37 concrete
- Contractor –: South Roads