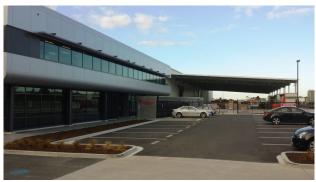

# CARDINAL LOGISTICS, WATERLOO BUSINESS PARK, CHRISTCHURCH

#### External Saw Cut Free Combi Slab

The external yard pavements, which are heavily worked, were designed without saw cuts and had armoured full depth high moving plate dowels at 25m centres.

### Benefits

Saw cuts will inevitably become a maintenance issue for distribution, logistics and warehousing facilities. Hard wheeled forklifts and containers will wreak havoc on any unarmoured joints which will lead to ongoing maintenance cost and part of the yard having to be shut down for a period of time. Saw cuts also need to be sealed which adds to the initial construction cost but they will also need to be re-sealed regularly.