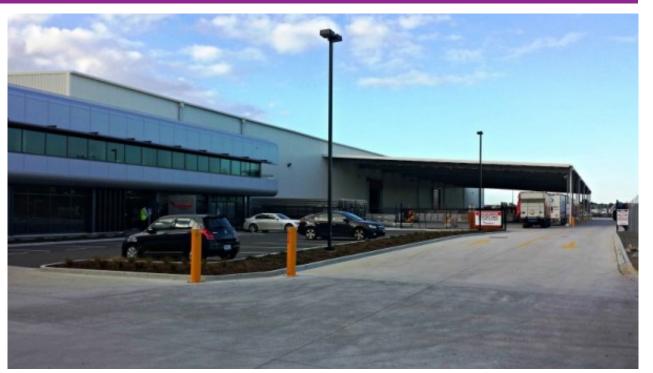

# CARDINAL LOGISTICS, WATERLOO BUSINESS PARK, CHRISTCHURCH

#### External Saw Cut Free Combi Slab

The external yard pavements, which are heavily worked, were designed without saw cuts and had armoured full depth high moving plate dowels at 25m centres.

### Benefits

Saw cuts will inevitably become a maintenance issue for distribution, logistics and warehousing facilities. Hard wheeled forklifts and containers will wreak havoc on any unarmoured joints which will lead to ongoing maintenance cost and part of the yard having to be shut down for a period of time. Saw cuts also need to be sealed which adds to the initial construction cost but they will also need to be re-sealed regularly.