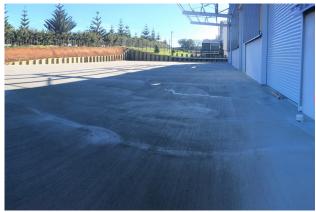

#### External Saw Cut Free Combi Slab

The external yard pavements, which are heavily worked, were designed without saw cuts and had armoured full depth high moving plate dowels at 25m centres.

#### Technical solution

- 150mm thick
- Dramix 4D 65/60BG
- Customised mesh
- Full depth armoured plate dowels at 25m centres
- No saw cuts

### **Benefits**

Saw cuts will inevitably become a maintenance issue for distribution and warehousing facilities. Hard wheeled forklifts and containers will wreak havoc on any unarmoured joints which will lead to ongoing maintenance cost and part of the yard having to be shut down for a period of time. Saw cuts also need to be sealed which adds to the initial construction cost but they will also need to be resealed regularly.