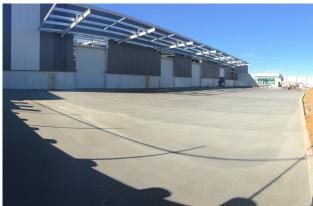

#### External Saw Cut Free Combi Slab

The external yard pavements, which are heavily worked, were designed without saw cuts and had armoured full depth high moving plate dowels at 25m centres.

#### Technical solution

- 150mm thick
- Dramix 4D 65/60BG
- Customised mesh
- Full depth armoured plate dowels at 25m centres
- No saw cuts

### **Benefits**

Saw cuts will inevitably become a maintenance issue for distribution and warehousing facilities. Hard wheeled forklifts and containers will wreak havoc on any unarmoured joints which will lead to ongoing maintenance cost and part of the yard having to be shut down for a period of time. Saw cuts also need to be sealed which adds to the initial construction cost but they will also need to be resealed regularly.