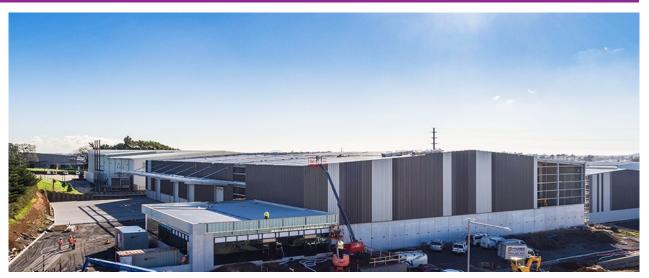

external yard pavements, which are heavily worked, were designed without saw cuts and had armoured full depth high moving plate dowels at 25m centres.

#### Technical solution

- 150mm thick
- Dramix 4D 65/60BG
- Customised mesh
- Full depth armoured plate dowels at 25m centres
- No saw cuts

### **Benefits**

Saw cuts will inevitably become a maintenance issue for distribution and warehousing facilities. Hard wheeled forklifts and containers will wreak havoc on any unarmoured joints which will lead to ongoing maintenance cost and part of the yard having to be shut down for a period of time. Saw cuts also need to be sealed which adds to the initial construction cost but they will also need to be resealed regularly.

## CALL 1300 665 755 (AUS) OR 0800 665 755 (NZ) **VISIT BOSFA.COM**