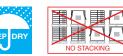

--------|---------------------------------------|
| Length (I)      | 35 mm         |                 | - <b>~</b>                            |
| Diameter (d)    | 0,55 mm       |                 | , , , , , , , , , , , , , , , , , , , |
| Aspect ratio (I | <b>/d)</b> 65 | 80 <b>65</b> 55 | 5 45                                  |

#### **Fibre network**

8,0 km per m<sup>3</sup> (for 15 kg/m<sup>3</sup>) 14.531 fibres/kg

#### Dramix<sup>®</sup> range



# **PRODUCT CERTIFICATES**



ASTM A820

Dramix<sup>®</sup> is certified for structural use according to EN 14889-1 (system '1'). Detailed information is available on request.

# SYSTEM CERTIFICATES



All Dramix<sup>®</sup> plants are ISO 9001 and ISO 14001 certified.

# PACKAGING



BAGS 10 kg Pallet 1100kgs

BIG BAG 1100 kg

# STORAGE