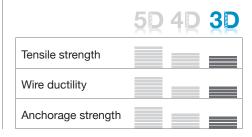

- > original anchorage
- > standard tensile strength

#### **Material properties**

Tensile strength: R<sub>m,nom</sub>: 1.345 N/mm<sup>2</sup> Tolerances: ± 7,5% Avg Young's Modulus: ± 210.000 N/mm<sup>2</sup>