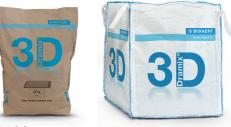

|
|-----------------|---------------|-----------------|---------------------------------------|
| Length (I)      | 35 mm         |                 | - <b>~</b>                            |
| Diameter (d)    | 0,55 mm       |                 | , , , , , , , , , , , , , , , , , , , |
| Aspect ratio (I | <b>/d)</b> 65 | 80 <b>65</b> 55 | 5 45                                  |

#### **Fibre network**

8,0 km per m<sup>3</sup> (for 15 kg/m<sup>3</sup>) 14.531 fibres/kg

#### Dramix<sup>®</sup> range



# **PRODUCT CERTIFICATES**



ASTM A820

Dramix<sup>®</sup> is certified for structural use according to EN 14889-1 (system '1'). Detailed information is available on request.

# SYSTEM CERTIFICATES



All Dramix<sup>®</sup> plants are ISO 9001 and ISO 14001 certified.

# PACKAGING



BAGS 10 kg Pallet 1100kgs

BIG BAG 1100 kg

# STORAGE