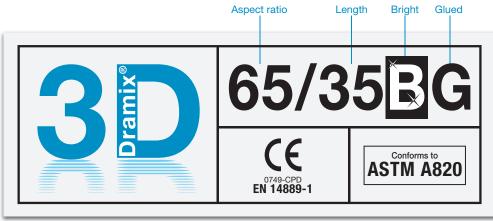

#### Geometry

| Fibre family    | 3D            |                 | /                                     |
|-----------------|---------------|-----------------|---------------------------------------|
| Length (I)      | 35 mm         |                 | - <b>~</b>                            |
| Diameter (d)    | 0,55 mm       |                 | , , , , , , , , , , , , , , , , , , , |
| Aspect ratio (I | <b>/d)</b> 65 | 80 <b>65</b> 55 | 5 45                                  |

# **PRODUCT CERTIFICATES**

ASTM A820

Dramix<sup>®</sup> is certified for structural use according to EN 14889-1 (system '1'). Detailed information is available on request.