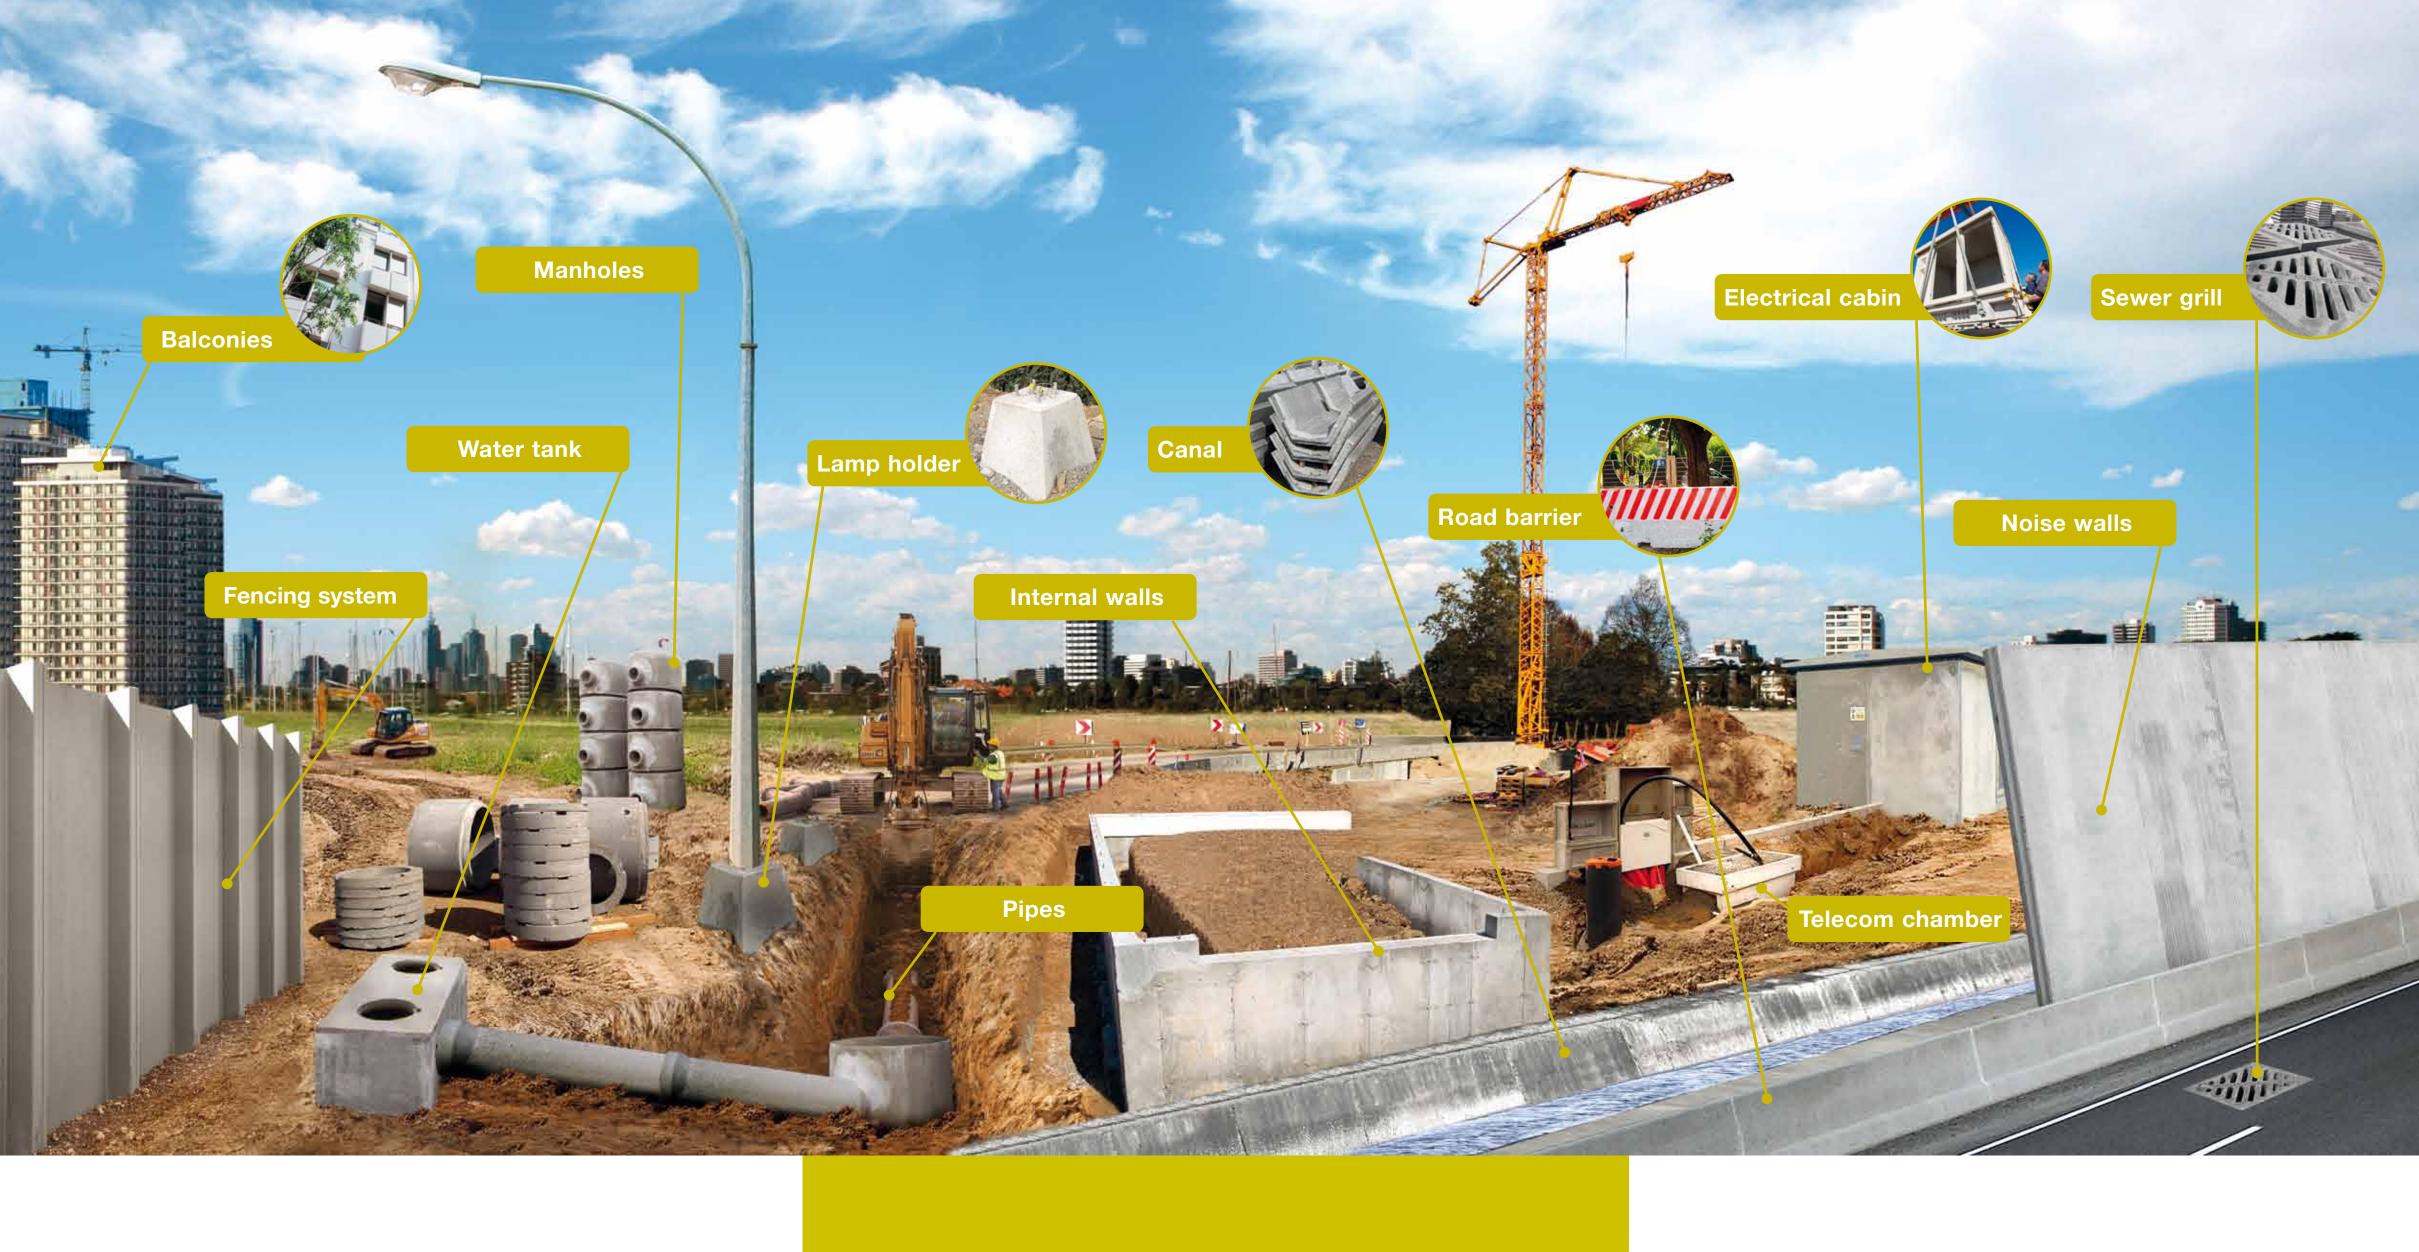

## Steel fibre reinforcement for the precast industry

Reinforcing your precast elements