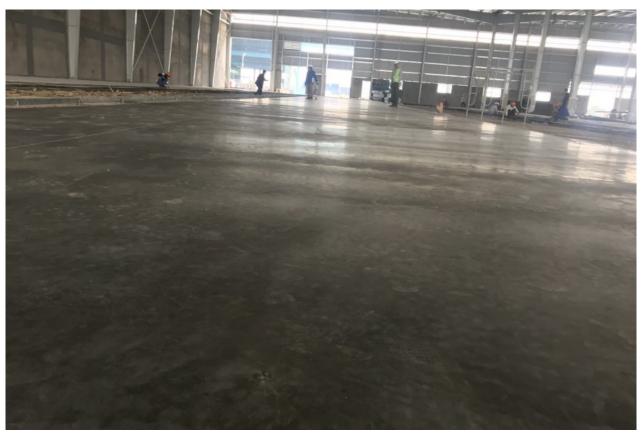

## WWWHP (WORLD WIDE WAREHOUSE HAI PHONG)

Warehouse 2 – Dinh Vu, Hai Phong, Vietnam

WWWHP (World Wide Warehouse Hai Phong) continued building the next phrase of their renting warehouse. The project is a suspended slab with 5400m2 floor area. The client wanted to have a flat floor according to Fm2 – TR34, the floor has been cast using a strip method, utilising a Dramix® 4D Combi slab solution enabling tight crack control and removing expansion joints.

## **Benefits**

No expansion joints tight crack control More durable Less maintenance costs