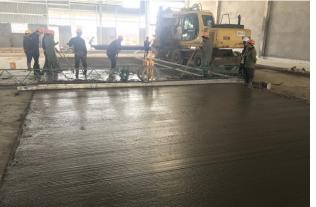

## WWWHP (WORLD WIDE WAREHOUSE HAI PHONG)

Warehouse 2 – Dinh Vu, Hai Phong, Vietnam

WWWHP (World Wide Warehouse Hai Phong) continued building the next phrase of their renting warehouse. The project is a suspended slab with 5400m2 floor area. The client wanted to have a flat floor according to Fm2 – TR34, the floor has been cast using a strip method, utilising a Dramix® 4D Combi slab solution enabling tight crack control and removing expansion joints.

## Technical solution

- Dramix 4D Combi Slab
- 210mm Slab
- Suspended slab