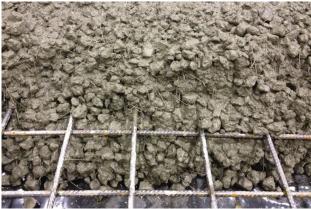

## **WAREHOUSE BREEZEWAY**

Saw Cut Free Warehouse Breezeway

This was a breezeway pavement for a logistics/warehousing facility with container and forklift loads. Dramix 4D Combi Slab was used to remove all the saw cuts and the inherent ongoing maintenance cost associated with saw cuts having to be re-sealed and saw cuts not initiating.

## Technical solution

- 35mpa concrete
- Dramix 4D 65/60BG
- Light mesh

## **Benefits**

Sped up construction
Reduced slab thickness
No saw cut joints
Significantly reduced ongoing maintenance costs
More cost effective then a conventionally reinforced slab

## CALL 1300 665 755 (AUS) OR 0800 665 755 (NZ) **VISIT BOSFA.COM**