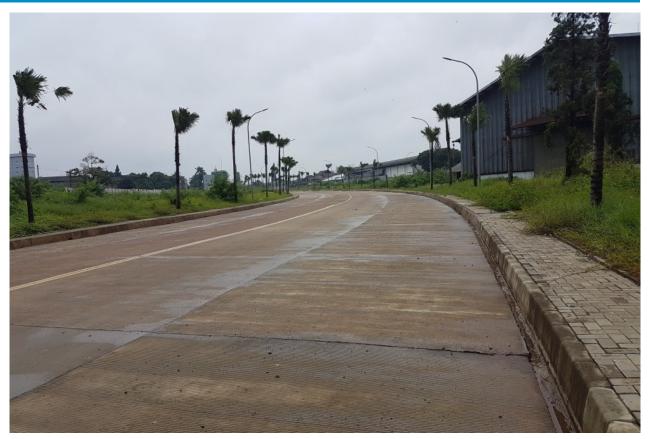

## ROAD PAVEMENT IN GRIYA IDOLA INDUSTRIAL PARK, TANGERANG INDONESIA

Dramix offers superior performance and cost savings for road pavement in Indonesia

Griya Idola Industrial Park just launched a new industrial area in Tangerang, west of Jakarta. The pavement is prepared for heavy truck loads and long term usage. Original design is 300mm thick slab with K400 concrete reinforced by 2 layer of wiremesh M8. This was completely replaced with Dramix 3D fibres, first slab was cast in 2014 and still continue until today.