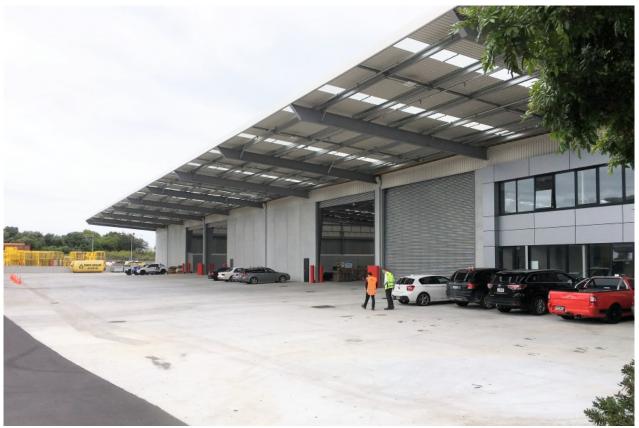

## **RECYCLING FACILITY**

#### Saw Cut Free External Pavement

This was an external pavement for a recycling facility with container and forklift loads. Dramix 4D Combi Slab was used to remove all the saw cuts and the inherent ongoing maintenance cost associated with saw cuts having to be re-sealed and saw cuts not initiating.