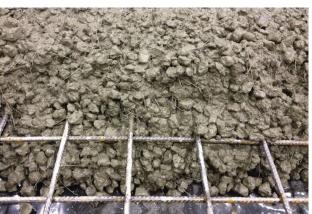

## **RECYCLING FACILITY**

#### Saw Cut Free External Pavement

This was an external pavement for a recycling facility with container and forklift loads. Dramix 4D Combi Slab was used to remove all the saw cuts and the inherent ongoing maintenance cost associated with saw cuts having to be re-sealed and saw cuts not initiating.

### Technical solution

- 35mpa concrete
- Dramix 4D 65/60BG
- Light mesh

#### **Benefits**

Speed up construction
Reduced slab thickness
No saw cut joints
Significantly reduced ongoing maintenance costs
More cost effective then a conventionally reinforced slab

# CALL 1300 665 755 (AUS) OR 0800 665 755 (NZ) **VISIT BOSFA.COM**