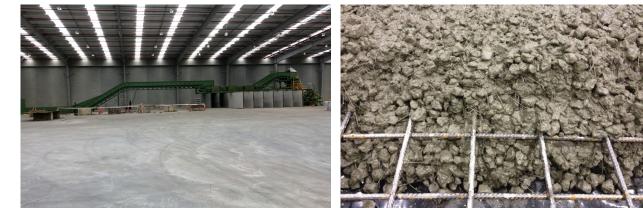

### Internal heavily loaded fully restrained slab

This was an internal slab for a recycling facility with heavy equipment and forklifts. Dramix 4D Combi Slab was used to remove all the joints and the inherent ongoing maintenance cost associated with saw cuts having to be re-sealed and saw cuts not initiating.

#### **Technical solution**

- 35mpa concrete
- Dramix 4D 65/60BG
- Single sheet of mesh

## Benefits

Speed up construction Reduced slab thickness No joints Significantly reduced ongoing maintenance costs Improved durability and elimination of joint damage from hard wheeled forklift