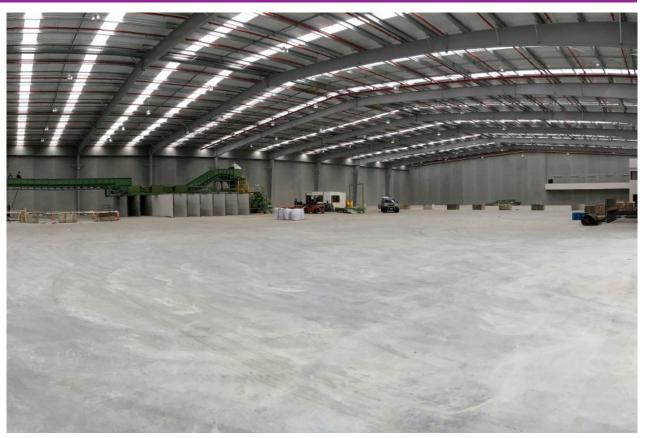

### Internal heavily loaded fully restrained slab

This was an internal slab for a recycling facility with heavy equipment and forklifts. Dramix 4D Combi Slab was used to remove all the joints and the inherent ongoing maintenance cost associated with saw cuts having to be re-sealed and saw cuts not initiating.

#### **Technical solution**

- 35mpa concrete
- Dramix 4D 65/60BG
- Single sheet of mesh

## Benefits

Speed up construction Reduced slab thickness No joints Significantly reduced ongoing maintenance costs Improved durability and elimination of joint damage from hard wheeled forklift