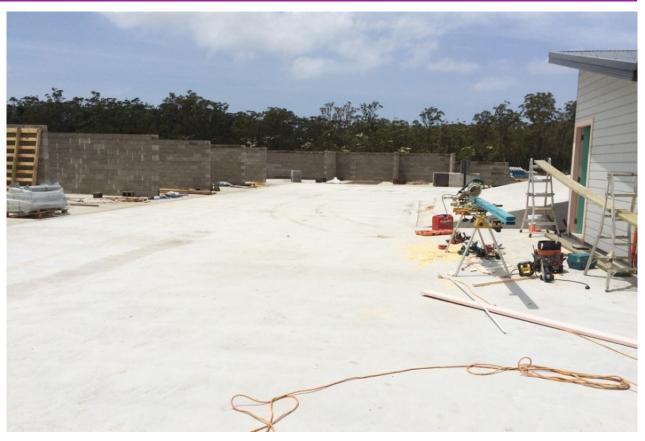

## NEW CONCRETE PLANT, BERKLEY VALE, CENTRAL COAST FOR EASYMIX CONCRETE

Concrete plant covering 2000m2. Spoon drains all over the yard to facility water management.

Detailing for joints became a major headache.

Areas where spoon drain affected the material hoppers and front end loader operation slab design changed to 4D Combislab unrestrained