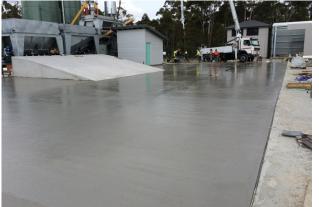

## **Technical solution**

- DRAMIX Combi Slab
- Dramix 4D 65/60 + light mesh
- Reduced Joints
- Reduced Maintenance
- Environmental Control

## **Benefits**

Removal of all control joints meant that there was no issue with regard to water penetration and increased slab integrity.