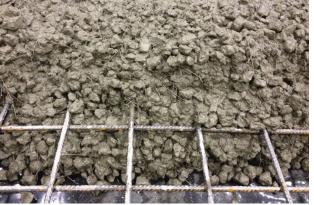

## **Technical solution**

- Fibre Type DRAMIX 4D 65/60BG
- Additional Reinforcement top layer of light mesh
- Constructed joint free and a nominal crack width of 0.25mm
- 40MPa concrete cylinder strength

## **Benefits**

- Slab reduction for the same capacity
- Large saw cut free slabs
- Improved durability and elimination of joint damage from hard wheeled forklift and containers
- Reduced long term maintenance
- Fast construction