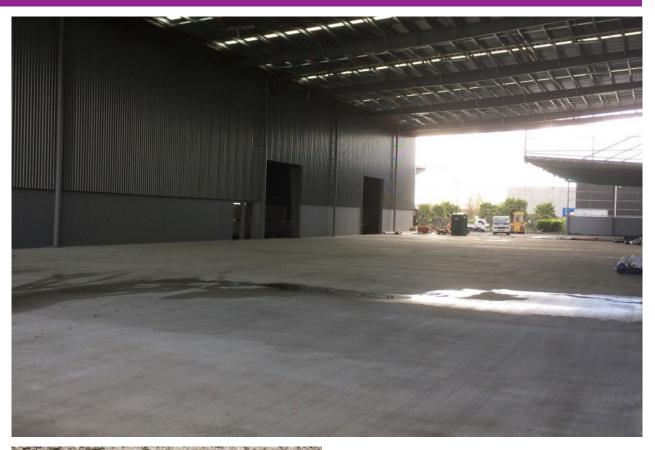

## LARGE WAREHOUSING FACILITY AND CONTAINER YARD

New build, approx 10,000 SM. Warehouse with ambient & controlled temperature used for international air & ocean freight.

2 single level warehouses and cold store industrial buildings. Both buildings have a large warehouse area & 3 level office space.