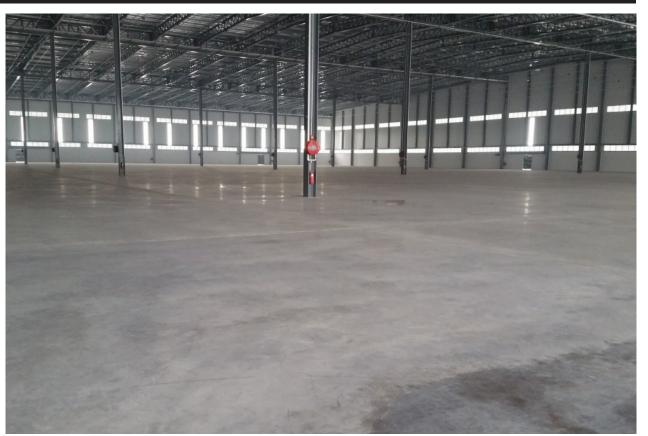

### Dramix Slab on Pile the only solution for Giant Distribution

This is the first Dramix slab on pile project in Malaysia. Pile spacing is 3.2m x 3.2m grid, the slab is resting on 200mm x 200mm square pile. No pile caps are required for the construction of the slab. The floor is constructed by Asia Powermix with TK Flat Floor Malaysia.

## Benefits

The placement of 14,400sqm was reduced from 3 months to just 1 month. Cost and time savings for the builder.