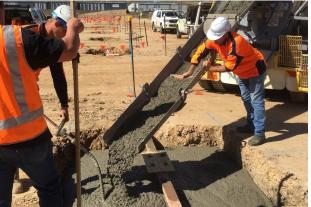

## FOOTINGS WITH NO TRADITIONAL REINFORCEMENT

Dramix 5D – Pad Footings & Strip Footings

Dexus 12,000m<sup>2</sup> warehouse utilised Dramix 5D for all foundations, eliminating the need for any traditional reinforcement.

## **Benefits**

Dramix 5D allowed for significant speed up in Construction time, with no cage reo required 10 x Pad Footings were poured per day in less than 2hrs.

The proven success of the Pad Footings then created requested strip footing design changes by Qanstruct – Moment Capacities proposed c/o Design Management, approved by Qanstruct & Strip Footings also completed in Dramix 5D.