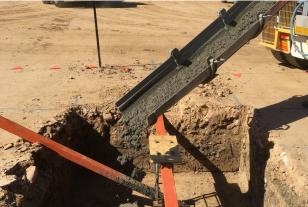

## FOOTINGS WITH NO TRADITIONAL REINFORCEMENT

Dramix 5D – Pad Footings & Strip Footings

Dexus 12,000m<sup>2</sup> warehouse utilised Dramix 5D for all foundations, eliminating the need for any traditional reinforcement.

## **Benefits**

Dramix 5D allowed for significant speed up in Construction time, with no cage reo required 10 x Pad Footings were poured per day in less than 2hrs.

The proven success of the Pad Footings then created requested strip footing design changes by Qanstruct – Moment Capacities proposed c/o Design Management, approved by Qanstruct & Strip Footings also completed in Dramix 5D.