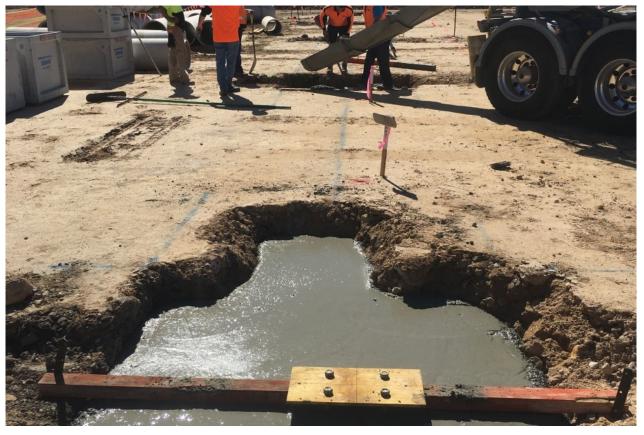

## FOOTINGS WITH NO TRADITIONAL REINFORCEMENT

Dramix 5D – Pad Footings & Strip Footings

Dexus 12,000m<sup>2</sup> warehouse utilised Dramix 5D for all foundations, eliminating the need for any traditional reinforcement.

## **Benefits**

Dramix 5D allowed for significant speed up in Construction time, with no cage reo required 10 x Pad Footings were poured per day in less than 2hrs.

The proven success of the Pad Footings then created requested strip footing design changes by Qanstruct – Moment Capacities proposed c/o Design Management, approved by Qanstruct & Strip Footings also completed in Dramix 5D.