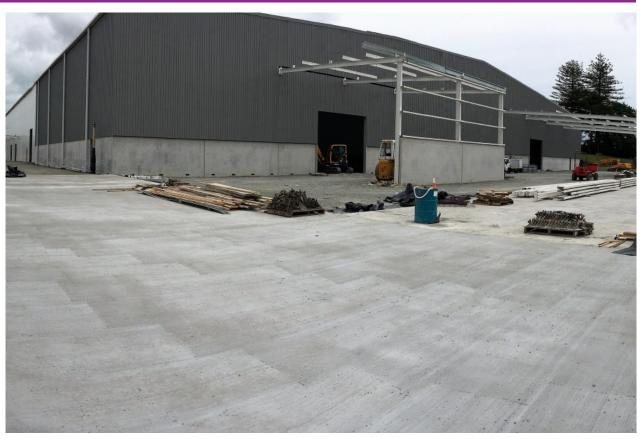

#### External Saw Cut Free Combi Slab

The external yard pavements, which are heavily worked, were designed without saw cuts and had armoured full depth high moving plate dowels at 25m centres.

#### Technical solution

- 150mm thick
- Dramix 4D 65/60BG
- Customised mesh
- Full depth armoured plate dowels at 25m centres
- No saw cuts

### **Benefits**

Saw cuts will inevitably become a maintenance issue for distribution, logistics and warehousing facilities. Hard wheeled forklifts and containers will wreak havoc on any unarmoured joints which will lead to ongoing maintenance cost and part of the yard having to be shut down for a period of time. Saw cuts also need to be sealed which adds to the initial construction cost but they will also need to be re-sealed regularly.