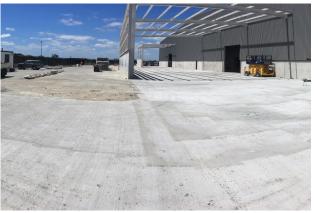

#### External Saw Cut Free Combi Slab

The external yard pavements, which are heavily worked, were designed without saw cuts and had armoured full depth high moving plate dowels at 25m centres.

#### Technical solution

- 150mm thick
- Dramix 4D 65/60BG
- Customised mesh
- Full depth armoured plate dowels at 25m centres
- No saw cuts

### **Benefits**

Saw cuts will inevitably become a maintenance issue for distribution, logistics and warehousing facilities. Hard wheeled forklifts and containers will wreak havoc on any unarmoured joints which will lead to ongoing maintenance cost and part of the yard having to be shut down for a period of time. Saw cuts also need to be sealed which adds to the initial construction cost but they will also need to be re-sealed regularly.