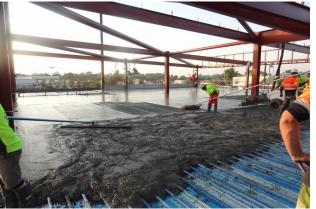

## **Technical solution**

- Dramix 3D
- 120mm
- 25Mpa
- 3000sqm

## **Benefits**

Equivalent crack control

No Mesh

No Crane lifts for mesh required
reduced OHS issues associated with mesh