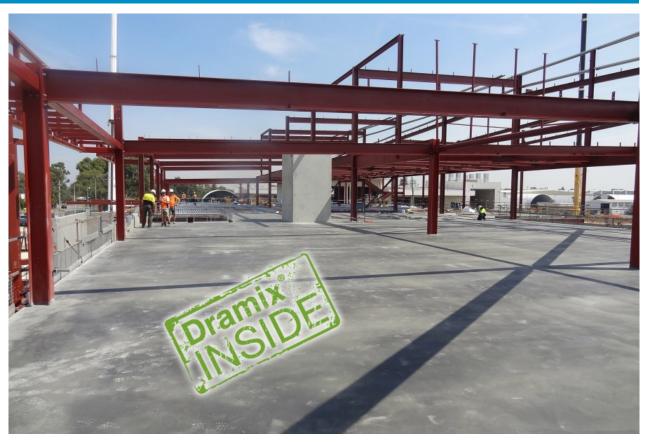

## DRAMIX THE RIGHT CHOICE FOR COMPOSITE DECKS

WESTRAC WA office adopts fibre only composite deck

In 2012, BOSFA were engaged to review the composite deck design at the new Westrac facility in Perth.

The solution provided, met the requirement's for crack control, plus provided additional benefits for the construction program and safety on site.

The end product another example of the flexibility a Dramix solution can offer a project.