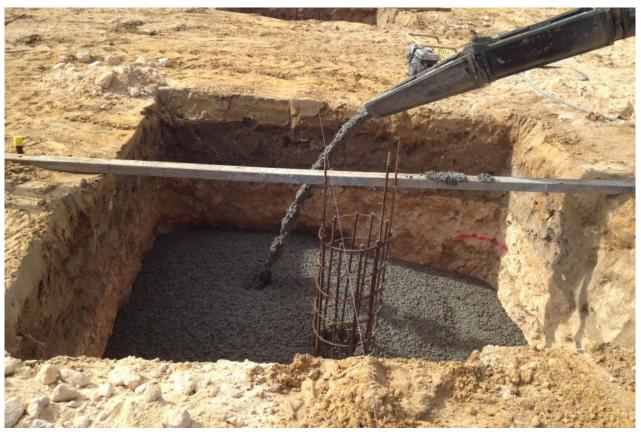

## **DRAMIX ONLY FOOTINGS**

Dramix optimized footings for Bunnings Joondalup

During the construction process BOSFA were asked to review the current reinforcing for the footings and if we could replace with Dramix fibres. BOSFA assessed all the footings and a Dramix fibre only solution was proposed and accepted by the builder.

The Dramix footings saved well over a week in fabrication time for the cages and significantly speed up the construction process.