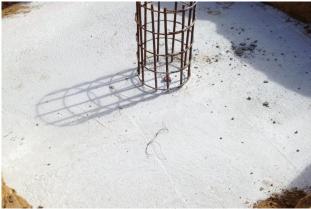

## **DRAMIX ONLY FOOTINGS**

Dramix optimized footings for Bunnings Joondalup

During the construction process BOSFA were asked to review the current reinforcing for the footings and if we could replace with Dramix fibres. BOSFA assessed all the footings and a Dramix fibre only solution was proposed and accepted by the builder.

The Dramix footings saved well over a week in fabrication time for the cages and significantly speed up the construction process.

## Technical solution

- Dramix
- No Reo
- 32MPa
- Bending moments satisfied

## **Benefits**

No fabrication of cages No Cranage for cages Speed of placement ease of placement

Dollar savings

## CALL 1300 665 755 (AUS) OR 0800 665 755 (NZ) **VISIT BOSFA.COM**