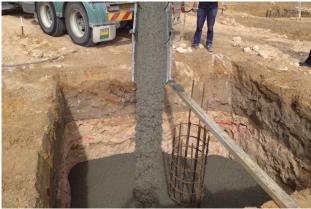

## **DRAMIX ONLY FOOTINGS**

Dramix optimized footings for Bunnings Joondalup

During the construction process BOSFA were asked to review the current reinforcing for the footings and if we could replace with Dramix fibres. BOSFA assessed all the footings and a Dramix fibre only solution was proposed and accepted by the builder.

The Dramix footings saved well over a week in fabrication time for the cages and significantly speed up the construction process.