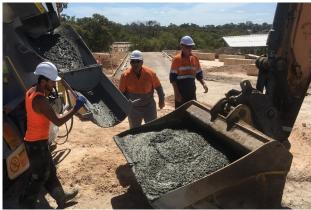

## Benefits

Dramix 5D Raft Slab allowed for significant speed-up in Construction, with no prior Steel placement required, the project was poured directly from Concrete Agitator Truck in to Excavator Bucket and placed easily, despite the tricky waterfront location.