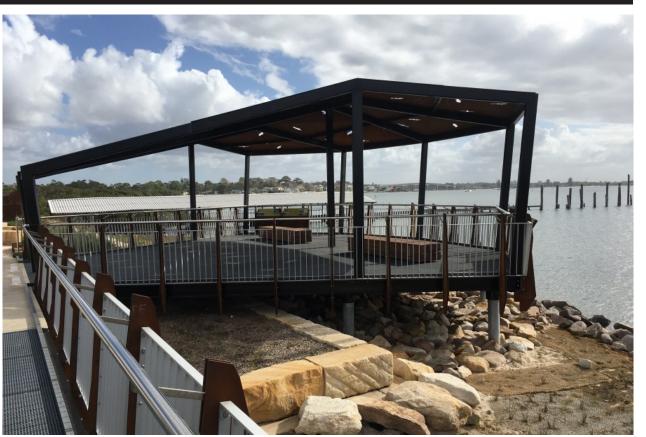

## DRAMIX 5D - RAFT SLAB FOUNDATION

Environmental Sustainability Project – Sutherland Shire Council

Observation Deck for a rare migratory bird population – Southern Sydney.

## Benefits

Dramix 5D Raft Slab allowed for significant speed-up in Construction, with no prior Steel placement required, the project was poured directly from Concrete Agitator Truck in to Excavator Bucket and placed easily, despite the tricky waterfront location.