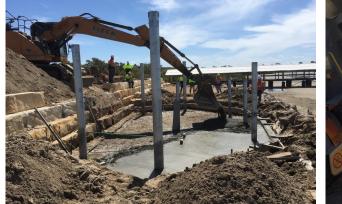

## Benefits

Dramix 5D Raft Slab allowed for significant speed-up in Construction, with no prior Steel placement required, the project was poured directly from Concrete Agitator Truck in to Excavator Bucket and placed easily, despite the tricky waterfront location.