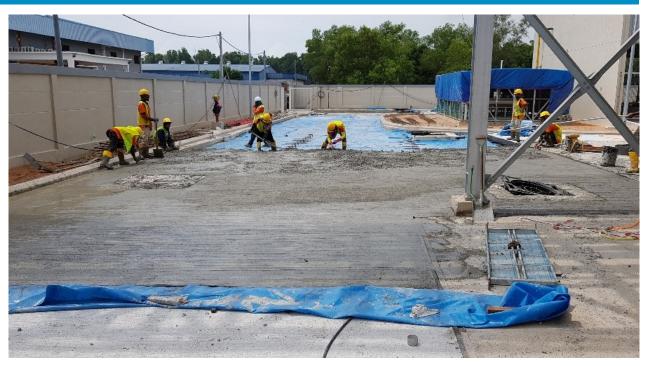

#### Lumut, Perak, Malaysia

This project is for the external pavement for the new Dinding facility in Lumut. The pavement is reinforced with Dramix® 3D fibre for heavy traffic load. The slab has a broomed finish to add friction on the road for traffic. This project is still ongoing, Main contractor by ETEC (Korea) consultant by Royal Haskoning and external slab executed by Sathia Construction.

#### **Technical solution**

- Dramix 3D fibre
- 250mm HD Pavement
- No mesh

#### Benefits

Durable heavy duty pavement Fast to install Cost effective