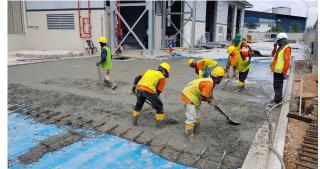

#### Lumut, Perak, Malaysia

This project is for the external pavement for the new Dinding facility in Lumut. The pavement is reinforced with Dramix® 3D fibre for heavy traffic load. The slab has a broomed finish to add friction on the road for traffic. This project is still ongoing, Main contractor by ETEC (Korea) consultant by Royal Haskoning and external slab executed by Sathia Construction.

#### **Technical solution**

- Dramix 3D fibre
- 250mm HD Pavement
- No mesh

#### Benefits

Durable heavy duty pavement Fast to install Cost effective