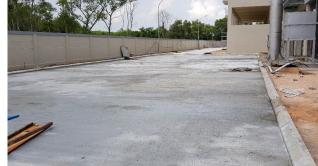

#### Lumut, Perak, Malaysia

This project is for the external pavement for the new Dinding facility in Lumut. The pavement is reinforced with Dramix® 3D fibre for heavy traffic load. The slab has a broomed finish to add friction on the road for traffic. This project is still ongoing, Main contractor by ETEC (Korea) consultant by Royal Haskoning and external slab executed by Sathia Construction.

#### **Technical solution**

- Dramix 3D fibre
- 250mm HD Pavement
- No mesh

#### Benefits

Durable heavy duty pavement Fast to install Cost effective