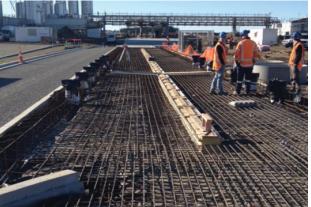

## **COMBI SLAB – TRUCK WASH SLAB**

This truck wash roadway was constructed as fully restrained; it has large edge thickenings, re-entrant corners and a central drain running almost the full length of the road.

A conventionally reinforced solution would have required 2 layers of reinforcing bars to ensure a crack width of 0.2mm.

To achieve the same crack width, the Dramix® CombiSlab solution only required one layer of bars plus Dramix®. A simpler, faster and more cost effective option to construct.