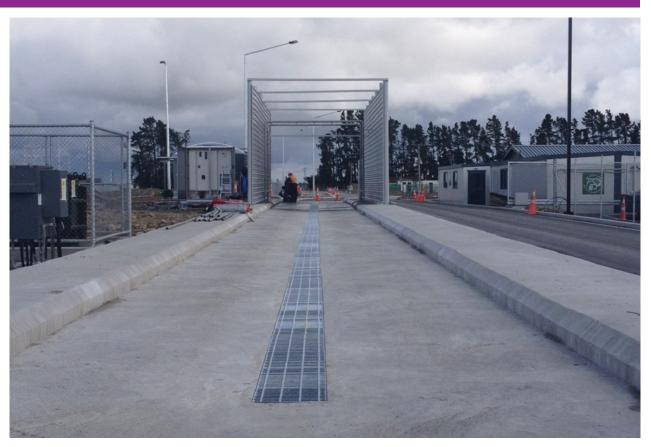

## **COMBI SLAB – TRUCK WASH SLAB**

This truck wash roadway was constructed as fully restrained; it has large edge thickenings, re-entrant corners and a central drain running almost the full length of the road.

A conventionally reinforced solution would have required 2 layers of reinforcing bars to ensure a crack width of 0.2mm.

To achieve the same crack width, the Dramix® CombiSlab solution only required one layer of bars plus Dramix®. A simpler, faster and more cost effective option to construct.